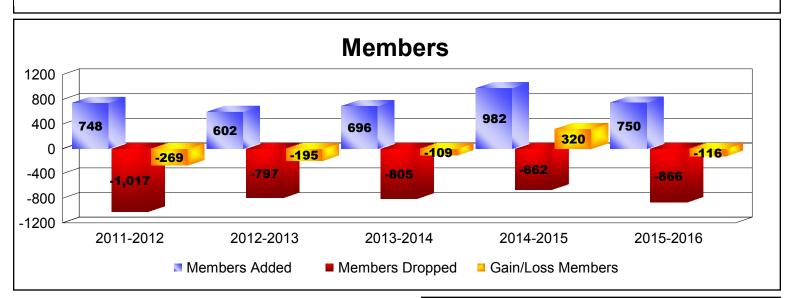

-3

2015-2016

| Year      | New<br>Clubs | Dropped<br>Clubs | Gain/<br>Loss<br>Clubs | New<br>Members | Charter<br>Members | Reinstate<br>Members | Transfer<br>Members | Total<br>Member<br>Added | Total<br>Members<br>Dropped | Gain/<br>Loss<br>Members |
|-----------|--------------|------------------|------------------------|----------------|--------------------|----------------------|---------------------|--------------------------|-----------------------------|--------------------------|
| 2011-2012 | 2            | -1               | 1                      | 613            | 61                 | 70                   | 4                   | 748                      | -1017                       | -269                     |
| 2012-2013 | 2            | -3               | -1                     | 508            | 60                 | 31                   | 3                   | 602                      | -797                        | -195                     |
| 2013-2014 | 0            | -3               | -3                     | 664            | 0                  | 28                   | 4                   | 696                      | -805                        | -109                     |
| 2014-2015 | 4            | -4               | 0                      | 827            | 128                | 23                   | 4                   | 982                      | -662                        | 320                      |
| 2015-2016 | 3            | -3               | 0                      | 585            | 98                 | 57                   | 10                  | 750                      | -866                        | -116                     |
| Average   | 2            | -3               | -1                     | 639            | 69                 | 42                   | 5                   | 756                      | -829                        | -74                      |
|           |              |                  |                        |                | Club               | )S                   |                     |                          |                             |                          |
| 4         |              |                  |                        |                |                    |                      |                     |                          |                             |                          |
| 2         |              |                  |                        |                |                    |                      | 4                   |                          |                             |                          |